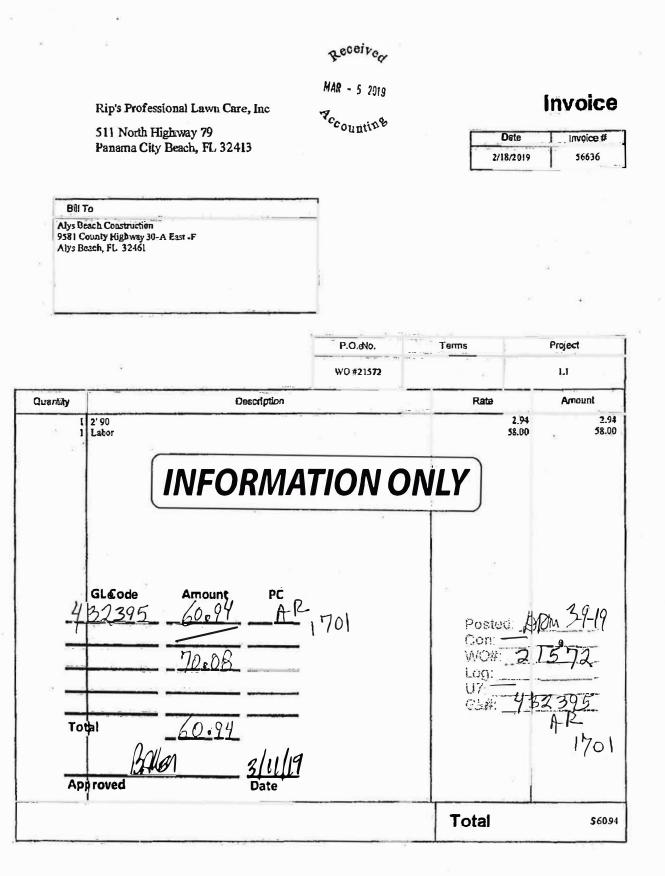

Total Due

162.50

ALYS в Е А С6Н

Jale Recio Hizzella & Co., Inc. 425 9 Agr Approval Date 420 19

| Client number | 1701                                                                                                                                                                                                                                                                                                                                                                                                                                                                                                                                                                                                                                                                                                | 3/1_4/                                  | Oate Entered |           |
|---------------|-----------------------------------------------------------------------------------------------------------------------------------------------------------------------------------------------------------------------------------------------------------------------------------------------------------------------------------------------------------------------------------------------------------------------------------------------------------------------------------------------------------------------------------------------------------------------------------------------------------------------------------------------------------------------------------------------------|-----------------------------------------|--------------|-----------|
| Bill To       | ABNA-CDD 30A Landscape & Irrig                                                                                                                                                                                                                                                                                                                                                                                                                                                                                                                                                                                                                                                                      |                                         | Date Paid    |           |
|               | 9581 Co. Hwy 30a East<br>Bldg D                                                                                                                                                                                                                                                                                                                                                                                                                                                                                                                                                                                                                                                                     | ALGORIN                                 |              |           |
|               | Alys Beach, FL 32461                                                                                                                                                                                                                                                                                                                                                                                                                                                                                                                                                                                                                                                                                | 57                                      |              |           |
| Phone         | 850.213.5516                                                                                                                                                                                                                                                                                                                                                                                                                                                                                                                                                                                                                                                                                        |                                         |              |           |
| Folio Number  | 28125                                                                                                                                                                                                                                                                                                                                                                                                                                                                                                                                                                                                                                                                                               |                                         | - AT 1.      |           |
| Trans Date    | Description                                                                                                                                                                                                                                                                                                                                                                                                                                                                                                                                                                                                                                                                                         |                                         | Voucher      | Amount    |
| Charges       |                                                                                                                                                                                                                                                                                                                                                                                                                                                                                                                                                                                                                                                                                                     |                                         |              |           |
| 3/9/19        | Workorder                                                                                                                                                                                                                                                                                                                                                                                                                                                                                                                                                                                                                                                                                           |                                         | WO 21189     | 169.60    |
|               | WO 21189 PLC #56662 electrical irrigation repair                                                                                                                                                                                                                                                                                                                                                                                                                                                                                                                                                                                                                                                    |                                         |              |           |
| 3/9/19        | Workorder                                                                                                                                                                                                                                                                                                                                                                                                                                                                                                                                                                                                                                                                                           | _                                       | WO 21806     | 811.42    |
|               | WO 21806 PLC #56574 Rerouted irrigation @ statue                                                                                                                                                                                                                                                                                                                                                                                                                                                                                                                                                                                                                                                    |                                         |              |           |
| 3/9/19        | Workorder                                                                                                                                                                                                                                                                                                                                                                                                                                                                                                                                                                                                                                                                                           |                                         | WO 21764     | 3,164.80  |
| 0/0/10        | WO 21764 PLC #56641 repaired 8 single station dec -                                                                                                                                                                                                                                                                                                                                                                                                                                                                                                                                                                                                                                                 |                                         |              |           |
| 3/9/19        | Workorder                                                                                                                                                                                                                                                                                                                                                                                                                                                                                                                                                                                                                                                                                           |                                         | WO 21575     | 401.90    |
| 3/9/19        | WO 21575 PLC #56236 repaired irrigation box                                                                                                                                                                                                                                                                                                                                                                                                                                                                                                                                                                                                                                                         |                                         |              |           |
| 3/9/19        | Workorder                                                                                                                                                                                                                                                                                                                                                                                                                                                                                                                                                                                                                                                                                           | - i - i - i - i - i - i - i - i - i - i | WO 21668     | 86.25     |
| 3/9/19        | WO 21668 PLC #56658 irrigation box repair 🗸<br>Workorder                                                                                                                                                                                                                                                                                                                                                                                                                                                                                                                                                                                                                                            |                                         |              |           |
| 3:3/13        |                                                                                                                                                                                                                                                                                                                                                                                                                                                                                                                                                                                                                                                                                                     |                                         | WO 21572     | 70.08     |
| 3/26/19       | WO 21572 PLC #56636 trrigation line needs buried *<br>Workorder                                                                                                                                                                                                                                                                                                                                                                                                                                                                                                                                                                                                                                     |                                         | WO 22434     | 163.52    |
| 0/20/10       | WO 22434 PLC 57040 Replace valve box /                                                                                                                                                                                                                                                                                                                                                                                                                                                                                                                                                                                                                                                              |                                         | VVU 22434    | 103.52    |
| 3/26/19       | Workorder                                                                                                                                                                                                                                                                                                                                                                                                                                                                                                                                                                                                                                                                                           |                                         | WO 22436     | 172.50 -  |
|               | WO 22436 PLC 57041 Remove tree limbs away from fl                                                                                                                                                                                                                                                                                                                                                                                                                                                                                                                                                                                                                                                   | 1                                       | VVO 22430    | 172.00    |
|               | Sul                                                                                                                                                                                                                                                                                                                                                                                                                                                                                                                                                                                                                                                                                                 | btotal                                  |              | 5.040.07  |
|               | Total Charges                                                                                                                                                                                                                                                                                                                                                                                                                                                                                                                                                                                                                                                                                       |                                         |              | 5,040.07  |
| Payments      |                                                                                                                                                                                                                                                                                                                                                                                                                                                                                                                                                                                                                                                                                                     |                                         |              | 5,040.07  |
| 4/23/19       | Jonas AR Upload Clearing                                                                                                                                                                                                                                                                                                                                                                                                                                                                                                                                                                                                                                                                            |                                         |              | -5,040.07 |
|               |                                                                                                                                                                                                                                                                                                                                                                                                                                                                                                                                                                                                                                                                                                     |                                         | 12           |           |
|               | and the second se | ototal                                  |              | -5,040.07 |
|               | Total Payments                                                                                                                                                                                                                                                                                                                                                                                                                                                                                                                                                                                                                                                                                      |                                         |              | -5,040.07 |
|               |                                                                                                                                                                                                                                                                                                                                                                                                                                                                                                                                                                                                                                                                                                     |                                         | Balance Due: | 0.00      |

Bill To

Alys Beach Neighborhood Association c/o Rizzetta & Company 120 Richard Jackson Boulevard, Suite 220 Panama City Beach, FL 32407

|          |                                                                                  | P.O. No.   | Temis                  | Project                                       |
|----------|----------------------------------------------------------------------------------|------------|------------------------|-----------------------------------------------|
|          |                                                                                  | WO#: 21764 | Net 10                 | Main Line Repairs                             |
| Quantity | Description                                                                      |            | Rate                   | Amount                                        |
| 32       | Irrigation Valve Decoder Repairs<br>Single Station Decoder<br>Wire Bolt<br>Labor |            |                        | 275.75 2,206.00<br>0.75 24.00<br>58.00 522.00 |
|          | INFOR                                                                            | MATIO      | N ONL                  | . <b>Y</b>                                    |
| <u>_</u> | GL Code Amount PC<br>132395 2752.00 AR                                           | 1701       | ور اين نړ              | HPM 3.9-19                                    |
|          | 3164.80                                                                          |            | WC <sup>‡</sup>        | 211.6_1                                       |
|          |                                                                                  |            | しいの<br>1071 -<br>103 学 | 482395                                        |
| То       | al <u>2752.00</u>                                                                |            |                        | AR 1701                                       |
| Ар       | proved 3/11/19                                                                   | 7          |                        |                                               |
| - 19gar  |                                                                                  |            | Total                  | \$2,752.00                                    |