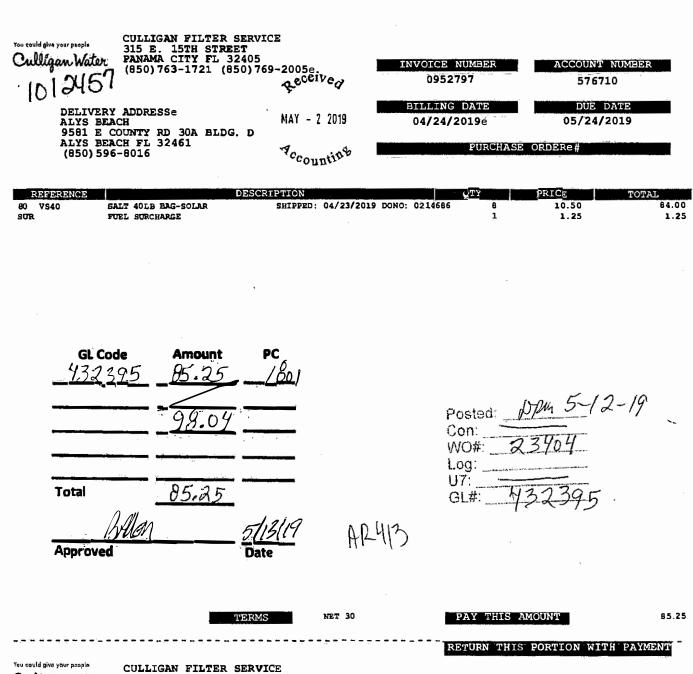

| Trans Date<br>Charges | Descriptio | n                                             |          | Vou | cher  | Amount    |
|-----------------------|------------|-----------------------------------------------|----------|-----|-------|-----------|
| 3/1/19                | Workorder  |                                               |          | WO  | 21970 | 508.59    |
|                       | WO         | 21970 Culligan Filter #0950209 40lb salt      |          |     |       |           |
| 3/1/19                | Workorder  |                                               |          | WO  | 21305 | 10,476.60 |
|                       | WO         | 21305 SSE #W45067 electrical work             |          |     | 1.62  |           |
| 3/8/19                | Workorder  |                                               |          | WO  | 22094 | 1,745.70  |
|                       | WO         | 22094 Mills Supply #7328 rebuilt flush valves |          |     |       |           |
|                       |            |                                               | Subtotal |     |       | 12,730.89 |

Total Charges

|                                         | 12,730.89  |
|-----------------------------------------|------------|
| Balance Due:                            | 12,730.89  |
| Weekly pump inspect. +<br>+ light check | 每13,905.89 |

.

4

| Jate nec o nizzette | a Co., inc. App<br>Date 9 | 24 2019 |             |
|---------------------|---------------------------|---------|-------------|
| G/L#/               | Date Entered              |         | A 31.50     |
| Check# 001          | Date Page                 | 4610    | - 137.50    |
| * 80 K              | 53900                     | 4609    | 01,745.70   |
|                     | 53106                     | 4651    | \$10,476.60 |
|                     | 53900                     | 4618    | # 508,59 /  |