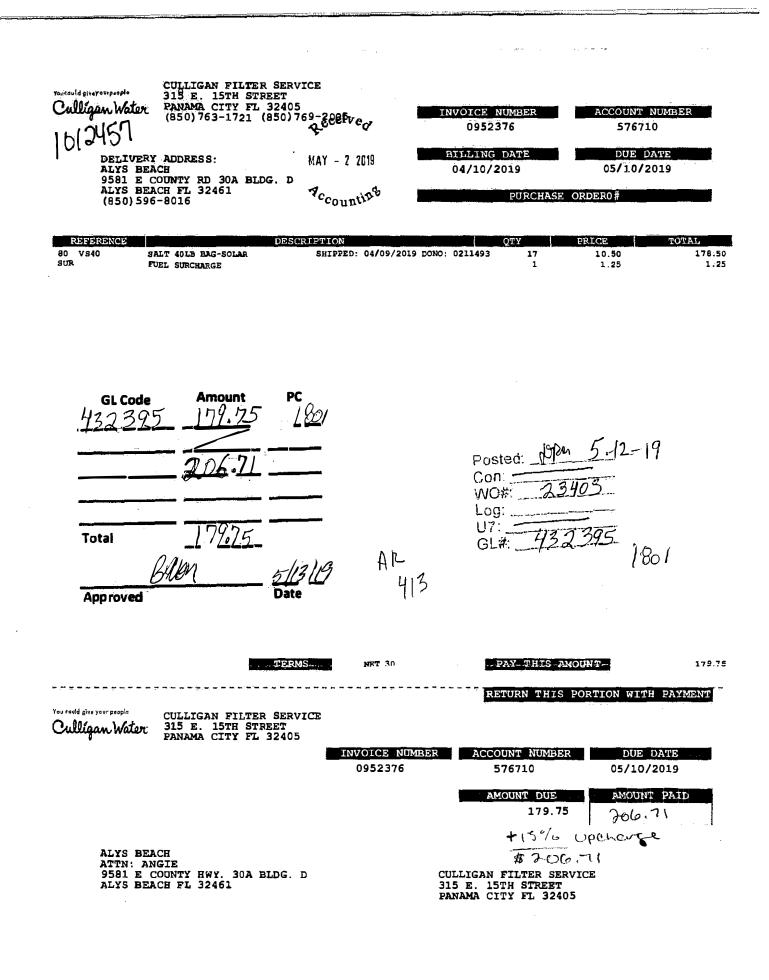

| Trans Date<br>Charges | Descriptio | n                                             |          | Vou | cher  | Amount    |
|-----------------------|------------|-----------------------------------------------|----------|-----|-------|-----------|
| 3/1/19                | Workorder  |                                               |          | WO  | 21970 | 508.59    |
|                       | WO         | 21970 Culligan Filter #0950209 40lb salt      |          |     |       |           |
| 3/1/19                | Workorder  |                                               |          | WO  | 21305 | 10,476.60 |
|                       | WO         | 21305 SSE #W45067 electrical work             |          |     | 1.62  |           |
| 3/8/19                | Workorder  |                                               |          | WO  | 22094 | 1,745.70  |
|                       | WO         | 22094 Mills Supply #7328 rebuilt flush valves |          |     |       |           |
|                       |            |                                               | Subtotal |     |       | 12,730.89 |

Total Charges

|                                         | 12,730.89  |
|-----------------------------------------|------------|
| Balance Due:                            | 12,730.89  |
| Weekly pump inspect. +<br>+ light check | 每13,905.89 |

.

4

| Jate nec o nizzette | a Co., inc. App<br>Date 9 | 24 2019 |             |
|---------------------|---------------------------|---------|-------------|
| G/L#/               | Date Entered              |         | A 31.50     |
| Check# 001          | Date Page                 | 4610    | - 137.50    |
| * 80 K              | 53900                     | 4609    | 01,745.70   |
|                     | 53106                     | 4651    | \$10,476.60 |
|                     | 53900                     | 4618    | # 508,59 /  |