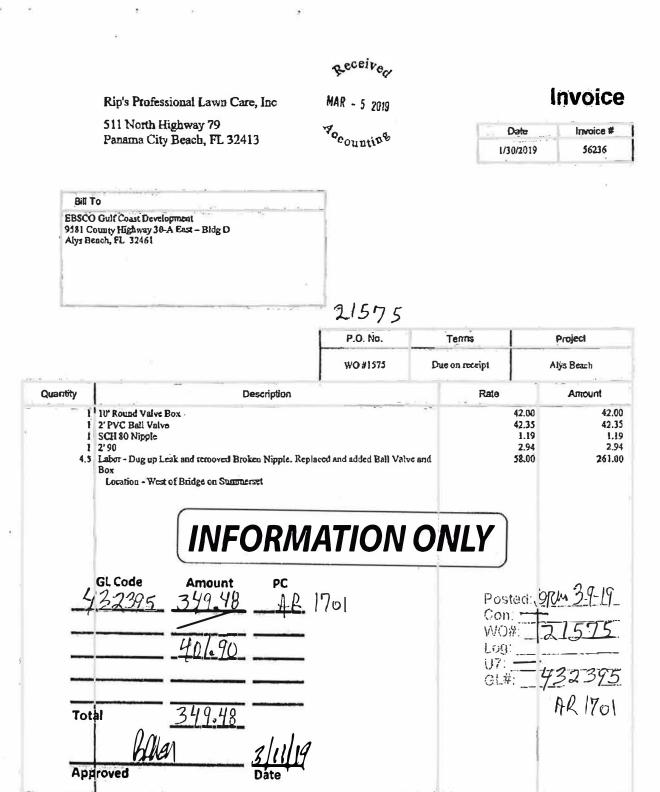

Total Due

162.50

ALYS в Е А С6Н

Jale Recio Hizzella & Co., Inc. 425 9 Agr Approval Date 420 19

| Client number | 1701                                                                                                                                                                                                                                                                                                                                                                                                                                                                                                                                                                                                                                                                                                | 3/1_4/                                  | Oate Entered |           |
|---------------|-----------------------------------------------------------------------------------------------------------------------------------------------------------------------------------------------------------------------------------------------------------------------------------------------------------------------------------------------------------------------------------------------------------------------------------------------------------------------------------------------------------------------------------------------------------------------------------------------------------------------------------------------------------------------------------------------------|-----------------------------------------|--------------|-----------|
| Bill To       | ABNA-CDD 30A Landscape & Irrig                                                                                                                                                                                                                                                                                                                                                                                                                                                                                                                                                                                                                                                                      |                                         | Date Paid    |           |
|               | 9581 Co. Hwy 30a East<br>Bldg D                                                                                                                                                                                                                                                                                                                                                                                                                                                                                                                                                                                                                                                                     | ALGORIN                                 |              |           |
|               | Alys Beach, FL 32461                                                                                                                                                                                                                                                                                                                                                                                                                                                                                                                                                                                                                                                                                | 57                                      |              |           |
| Phone         | 850.213.5516                                                                                                                                                                                                                                                                                                                                                                                                                                                                                                                                                                                                                                                                                        |                                         |              |           |
| Folio Number  | 28125                                                                                                                                                                                                                                                                                                                                                                                                                                                                                                                                                                                                                                                                                               |                                         | - AT 1.      |           |
| Trans Date    | Description                                                                                                                                                                                                                                                                                                                                                                                                                                                                                                                                                                                                                                                                                         |                                         | Voucher      | Amount    |
| Charges       |                                                                                                                                                                                                                                                                                                                                                                                                                                                                                                                                                                                                                                                                                                     |                                         |              |           |
| 3/9/19        | Workorder                                                                                                                                                                                                                                                                                                                                                                                                                                                                                                                                                                                                                                                                                           |                                         | WO 21189     | 169.60    |
|               | WO 21189 PLC #56662 electrical irrigation repair                                                                                                                                                                                                                                                                                                                                                                                                                                                                                                                                                                                                                                                    |                                         |              |           |
| 3/9/19        | Workorder                                                                                                                                                                                                                                                                                                                                                                                                                                                                                                                                                                                                                                                                                           | _                                       | WO 21806     | 811.42    |
|               | WO 21806 PLC #56574 Rerouted irrigation @ statue                                                                                                                                                                                                                                                                                                                                                                                                                                                                                                                                                                                                                                                    |                                         |              |           |
| 3/9/19        | Workorder                                                                                                                                                                                                                                                                                                                                                                                                                                                                                                                                                                                                                                                                                           |                                         | WO 21764     | 3,164.80  |
| 0/0/10        | WO 21764 PLC #56641 repaired 8 single station dec -                                                                                                                                                                                                                                                                                                                                                                                                                                                                                                                                                                                                                                                 |                                         |              |           |
| 3/9/19        | Workorder                                                                                                                                                                                                                                                                                                                                                                                                                                                                                                                                                                                                                                                                                           |                                         | WO 21575     | 401.90    |
| 3/9/19        | WO 21575 PLC #56236 repaired irrigation box                                                                                                                                                                                                                                                                                                                                                                                                                                                                                                                                                                                                                                                         |                                         |              |           |
| 3/9/19        | Workorder                                                                                                                                                                                                                                                                                                                                                                                                                                                                                                                                                                                                                                                                                           | - i - i - i - i - i - i - i - i - i - i | WO 21668     | 86.25     |
| 3/9/19        | WO 21668 PLC #56658 irrigation box repair 🗸<br>Workorder                                                                                                                                                                                                                                                                                                                                                                                                                                                                                                                                                                                                                                            |                                         |              |           |
| 3:3/13        |                                                                                                                                                                                                                                                                                                                                                                                                                                                                                                                                                                                                                                                                                                     |                                         | WO 21572     | 70.08     |
| 3/26/19       | WO 21572 PLC #56636 trrigation line needs buried *<br>Workorder                                                                                                                                                                                                                                                                                                                                                                                                                                                                                                                                                                                                                                     |                                         | WO 22434     | 163.52    |
| 0/20/10       | WO 22434 PLC 57040 Replace valve box /                                                                                                                                                                                                                                                                                                                                                                                                                                                                                                                                                                                                                                                              |                                         | VVU 22434    | 103.52    |
| 3/26/19       | Workorder                                                                                                                                                                                                                                                                                                                                                                                                                                                                                                                                                                                                                                                                                           |                                         | WO 22436     | 172.50 -  |
|               | WO 22436 PLC 57041 Remove tree limbs away from fl                                                                                                                                                                                                                                                                                                                                                                                                                                                                                                                                                                                                                                                   | 1                                       | VVO 22430    | 172.00    |
|               | Sul                                                                                                                                                                                                                                                                                                                                                                                                                                                                                                                                                                                                                                                                                                 | btotal                                  |              | 5.040.07  |
|               | Total Charges                                                                                                                                                                                                                                                                                                                                                                                                                                                                                                                                                                                                                                                                                       |                                         |              | 5,040.07  |
| Payments      |                                                                                                                                                                                                                                                                                                                                                                                                                                                                                                                                                                                                                                                                                                     |                                         |              | 5,040.07  |
| 4/23/19       | Jonas AR Upload Clearing                                                                                                                                                                                                                                                                                                                                                                                                                                                                                                                                                                                                                                                                            |                                         |              | -5,040.07 |
|               |                                                                                                                                                                                                                                                                                                                                                                                                                                                                                                                                                                                                                                                                                                     |                                         | 12           |           |
|               | and the second se | ototal                                  |              | -5,040.07 |
|               | Total Payments                                                                                                                                                                                                                                                                                                                                                                                                                                                                                                                                                                                                                                                                                      |                                         |              | -5,040.07 |
|               |                                                                                                                                                                                                                                                                                                                                                                                                                                                                                                                                                                                                                                                                                                     |                                         | Balance Due: | 0.00      |