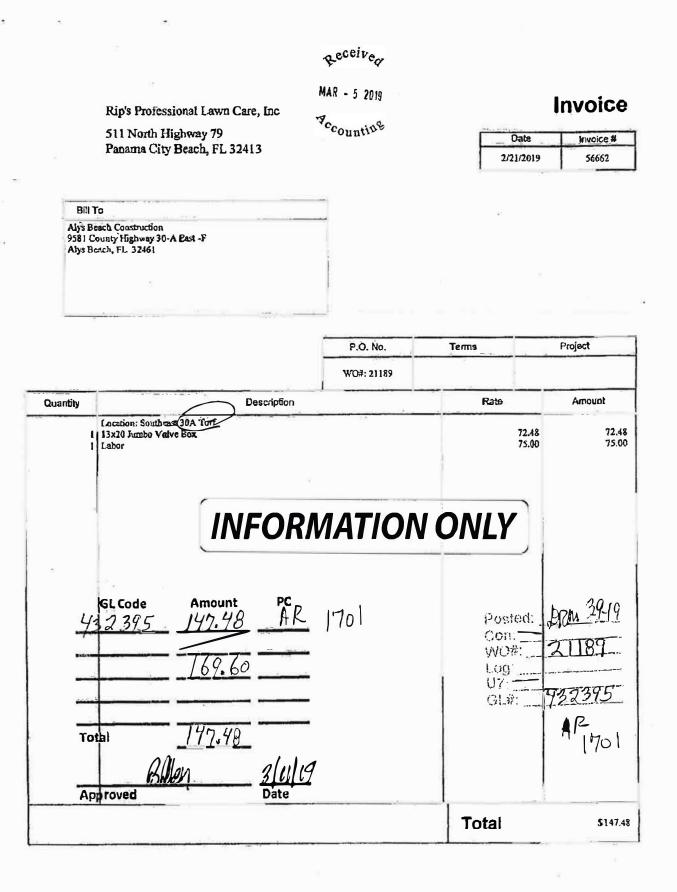

## Invoice

· Rip's Professional Lawn Care, Inc

511 North Highway 79 Panama City Beach, FL 32413 Fccounting

| Date      | Involcod |
|-----------|----------|
| 2/21/2019 | 56658    |
|           |          |

|          |                                                                            | P.O.INo.              | Terms                       | Project                  |
|----------|----------------------------------------------------------------------------|-----------------------|-----------------------------|--------------------------|
|          |                                                                            | WO#:21668             |                             |                          |
| Quantity | Description                                                                | 8                     | Rate                        | Amount                   |
| Ţ        | Location: Comer of Hogpenny and McGree<br>Labor - Raised Irrigation Box 8" |                       | 75.I                        | DO 75.                   |
|          | GL Code Amount PC<br>432.395 75.00 AR<br>86.25                             |                       | Posted:<br>Con:             | Apr 39-19                |
|          | Total $75_{i00}$                                                           | -                     | WO#:<br>Log:<br>U7:<br>GL#: | 2 1 668<br>1/32395<br>AR |
| -        | Approved Date                                                              | <u>, t</u>            |                             | 170                      |
|          |                                                                            | and the second second | Total                       |                          |