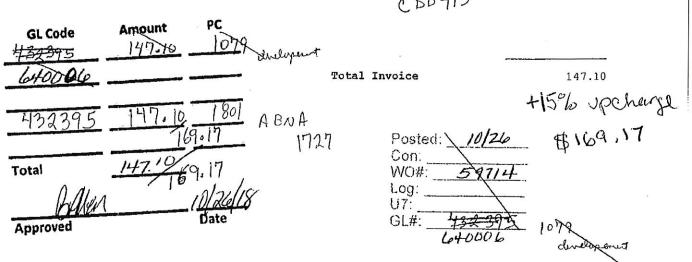

|          |                    |                           |                          | P.O. No.                     | Terms  | Project                                           |
|----------|--------------------|---------------------------|--------------------------|------------------------------|--------|---------------------------------------------------|
|          |                    |                           |                          |                              | Net 10 |                                                   |
| Quantity | T                  |                           | Description              |                              | Rate   | Amount                                            |
| 1        | Hunter A(<br>Labor | CC Controller - Installe  | ed at W Buttery - per Br | uce                          |        | 1,542.00<br>58.00<br>58.00<br>58.0                |
|          |                    | <b>GL Code</b><br>432395  | Amount<br>               | PC<br>1801<br>CDD            | C<br>W | osted 7-24-18<br>on:<br>/O#: 18021<br>og: 7-24-18 |
|          |                    | Total<br>Bruc<br>Approved | 1600.00= <u>20</u> 222   | 0 2068.40<br>7.22.18<br>Date | U U    | 7:<br>L#: cdc                                     |
|          |                    |                           |                          |                              | Total  | \$1,600.                                          |