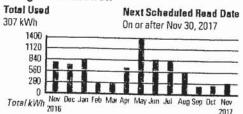

RIGATION

Previous Bill Amount Payment Received On 10/23/17 Current Electric Service

Thank You!

\$60.30 -60.30+68.30

Total Due \$68.30

#### Contact Us



gulfpower.com

Account Number 42245-97026

Web Access Code 318341

**Customer Service Power Outage Reporting** 

1-800-225-5797 Mon - Fri: 7am - 9pm

1-800-487-6937 24 hrs/7 days

Sat Bam - 5pm

Emergencies: 24hrs/7 days

#### **Payment Options**

Online Just visit gulfpower.com/mypayment Login to your account using the following:

By Mail Gulf Power Payments PO Box 830660 Birmingham, AL 35283-0660

Account number: 42245-97026 Web access code: 318341

Local Office The Gulf Power local office for your service address is: 1230 E. 15th. St.

Panama City, FL 32405

#### For current billing details, turn page over

#### Usage Information



|                        |               |               | 2.0000000     |
|------------------------|---------------|---------------|---------------|
| -                      | 1 Year<br>Ago | Last<br>Month | This<br>Month |
| Total kWh Used         | 777           | 243           | 307           |
| Average Daily kWh      | 27            | В             | 11            |
| Days In Billing Period | 29            | 32            | 29            |

**Account Number 42245-97026** 

| Current Amount<br>Delinquent After | Nov 22, 2017 |
|------------------------------------|--------------|
| Total Due                          | \$ 68.30     |

Date Rec'd Rizzetta & Co., Inc. NOV 0 9 2017 D/M approval a. V Jeansola NOV 1 3 2017

Date entered Fund ()

Check#

42245-97026 02

Upgrading to a hybr